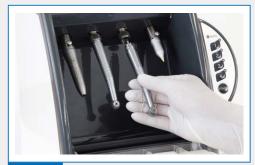

# Holds up to 4 handpieces

Chuck nozzle

The chuck of handpiece can be lubricated by attaching a chuck nozzle (included).

Oil filter

Minimize the scattering of lubricant oil.

Oil bottle

One oil bottle can lubricate approx. 1300 handpieces.

## Easy operation

STEP 1

Lubricate the chuck.

STEP 2

Set the handpieces and close the front cover.

STEP 3

Select the mode and handpiece to lubricate and press START. Oil and compressed air will run through the entire system.