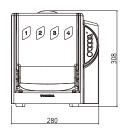

- Required air pressure... 0.4-0.6MPa
- Included couplings ... For straight and contra angle handpiece 2pc.
   For chuck nozzle 1pc.
- Oil bottle capacity ... 500ml
- Power supply...100VAC-240VAC 50/60Hz
- Power consumption...30VA
- Dimensions...W280 x D275 x H308mm
- Net weight...5.5Kg (Standard spec)