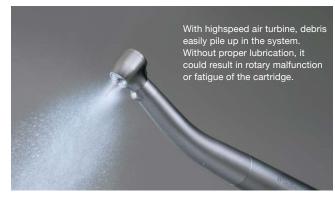

## Proper care requires lubrication between patients prior to the sterilization.

Lubrication before sterilization between patients is essential to the longevity of the cartridge. FRESHCARE PLUS assists you maintaining your handpieces properly and efficiently.