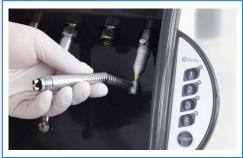

# Holds up to 4 handpieces

Chuck nozzle

The chuck of handpiece can be lubricated by attaching a chuck nozzle (included).

Oil filter

Minimize the scattering of lubricant oil.

Oil bottle

One oil bottle can lubricate approx. 1300 handpieces.

## Easy operation

STEP 1

Lubricate the chuck.

STEP 2

Set the handpieces and close the front cover.

STEP 3

Select the mode and handpiece to lubricate and press START. Oil and compressed air will run through the entire system.