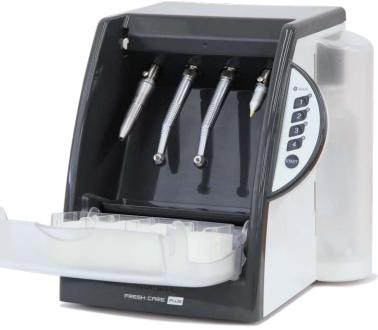

# Holds up to 4 handpieces

Chuck nozzle

The chuck of handpiece can be lubricated by attaching a chuck nozzle (included).

Oil filter

Minimize the scattering of lubricant oil.

Oil bottle

One oil bottle can lubricate approx. 1300 handpieces.

## Easy operation

STEP 1

Lubricate the chuck.

STEP 2

Set the handpieces and close the front cover.

STEP 3

Select the mode and handpiece to lubricate and press START. Oil and compressed air will run through the entire system.