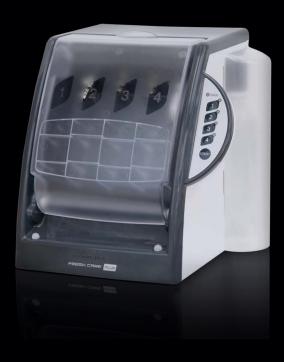

# Is your handpiece properly cared for?

Handpiece automatic maintenance system

# Automatic lubrication system for simple and proper maintenance to protect your handpiece.

# Holds up to 4 handpieces

Chuck nozzle

The chuck of handpiece can be lubricated by attaching a chuck nozzle (included).

Oil filter

Minimize the scattering of lubricant oil.

Oil bottle

One oil bottle can lubricate approx. 1300 handpieces.

## Easy operation

STEP 1

Lubricate the chuck.

STEP 2

Set the handpieces and close the front cover.

STEP 3

Select the mode and handpiece to lubricate and press START. Oil and compressed air will run through the entire system.