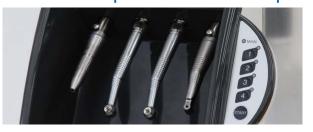

# Holds up to 4 handpieces

Chuck nozzle

The chuck of handpiece can be lubricated by attaching a chuck nozzle (included).

Oil filter

Minimize the scattering of lubricant oil.

Oil bottle

One oil bottle can lubricate approx. 1300 handpieces.

## Easy operation

STEP 1

Lubricate the chuck.

STEP 2

Set the handpieces and close the front cover.

STEP 3

Select the mode and handpiece to lubricate and press START. Oil and compressed air will run through the entire system.