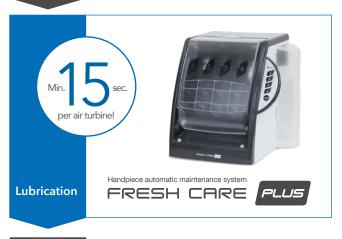

# Is your handpiece properly cared for?

Handpiece automatic maintenance system

## Proper care requires lubrication between patients prior to the sterilization.

Lubrication before sterilization between patients is essential to the longevity of the cartridge. FRESHCARE PLUS assists you maintaining your handpieces properly and efficiently.

# Automatic lubrication system for simple and proper maintenance to protect your handpiece.