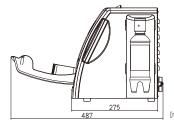

- Required air pressure... 0.4-0.6MPa
- Included couplings ... For straight and contra angle handpiece 2pc.
   For chuck nozzle 1pc.
- Oil bottle capacity ... 500ml
- Power supply...100VAC-240VAC 50/60Hz
- Power consumption...30VA
- Dimensions...W280 x D275 x H308mm
- Net weight...5.5Kg (Standard spec)